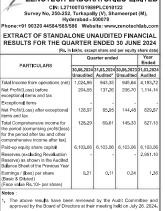

For Oriental Aromatics Limited Kiranpreet Gill Company Secretary & Compliance Officer

|    | TEMENT OF UN-AUDITED STANDALONE AND CONSOLIDATE                                                                                              | D FINANCIAL   | . RESULTS F   | OH THE FIRS    | T QUARTER     | ENDED JUN     |                |
|----|----------------------------------------------------------------------------------------------------------------------------------------------|---------------|---------------|----------------|---------------|---------------|----------------|
| 1  |                                                                                                                                              | 1             | Standalone    |                | (             | onsolidated   | Rs. in lakhs)  |
| ı  |                                                                                                                                              | Quarter       |               | fear ended     | Quarter       |               | Year ender     |
| 0. | Particulars                                                                                                                                  | June 30, 2024 | June 30, 2023 | March 31, 2024 | June 30, 2024 | June 30, 2023 | March 31, 2024 |
|    |                                                                                                                                              | (Unaudited)   | (Unaudited)   | (Audited)      | (Unaudited)   | (Unsudited)   | (Audited)      |
| Τ  | Total Income from Operations                                                                                                                 | 1574.83       | 1103.66       | 5513.78        | 3870.76       | 3244.56       | 15219.18       |
|    | Net Profit for the period (before Tax, Exceptional and/or<br>Extraordinary items)                                                            | 107.46        | 15.38         | 487.32         | 270.27        | 85.86         | 1138.18        |
| 1  | Net Profit for the period before tax (after Exceptional and/or<br>Extraordinary items)                                                       | 107.46        | 15.36         | 487.32         | 270.27        | 85.86         | 1138.18        |
| 1  | Net Profit for the period after tax (after Exceptional and/or<br>Extraordinary (tens)                                                        | 79.25         | 11.39         | 371,77         | 194.30        | 37.23         | 833.78         |
|    | Total comprehensive Income for the Period (Comprehensive<br>Profit for the period (after tax) and Other Comprehensive<br>Income (after tax)) | 61,13         | 14.44         | 299.32         | 175.50        | 37.32         | 819,16         |
| đ  | Paid-up Equity share capital (Face Value Rs. 10/- Per share)                                                                                 | 639.22        | 639.22        | 639.22         | 639.22        | 639.22        | 639.22         |
| 1  | Reserves excluding revaluation reserve as at Balance Sheet date                                                                              |               |               | 4709.19        |               |               | 6217.26        |
|    | Earnings per share (of Rs. 10/- each) (for continuing and<br>discontinued operations) Basic and Diluted.                                     | 1.24          | 0.18          | 5,82           | 3.21          | 0.58          | 13,13          |