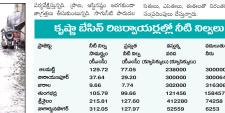

....

నవతెలంగాణ (పత్యేక (పతినిధి–ెప రాష్ణవ్యాప్తంగా కర

ెబరుగుతున్నాయి. భ నీటిమట్టం శనివారం అడుగులకు చేరింది. హెచ్చరిక అమల్లో ఉన అడుగులకు చేరుకు అడుగులకు చెయకు హెచ్చరికను జారీచేసే తాలిపేరు, కిన్నెరసా! వస్తుండటంతో భద్రాచ క్రమేపీ అధికమవు విస్తుందింది. ఇంటింది ప్రాంతింది సింహా సింహా సింహా సింహా సింహా సింహా సింహా సింహా సింహా సింహింది సింహింది సింహి సింహింది సి